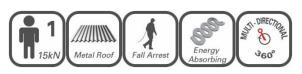

- Fast simple unit for installation, fall protection whilst working at heights.
- Low profile reflective design is a plus for any commercial or residential enterprise wanting to maintain an aesthetically pleasing façade.
- Can be fixed to corrugated sheet metal, trimdek, kliplok and a multitude of other metal roof sheeting materials, can be used for domestic or commercial use.
- Dynamic design reduces the load back onto the structure and person attached to the anchor.
- Designed to suit all roof profiles with a single row of attachment holes.
- Install using 7 x 8mm Tri-fold Rivets (Drill Size 7.8-8.2mm, 27.7mm length, 1.0-9.5mm grip range, Aluminium).

## WHAT AM I USED FOR?

A surface mounted height safety anchor point for use on metal roof profiles where access to timber is difficult, will arrest from any direction.