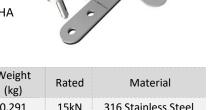

## STANDARDS

Complies with AS/NZS 1891.4, AS/NZS 5532-2013, EN 795:2012, OSHA 1926.502 and (Plywood – ANSI Z359\_18:2017).

| Product Code    | Description                                 | Weight<br>(kg) | Rated | Material            |
|-----------------|---------------------------------------------|----------------|-------|---------------------|
| FROGL001        | Surface Mounted Anchor                      | 0.291          | 15kN  | 316 Stainless Steel |
| FROGL001+Rivets | Surface Mounted Anchor + 7 Aluminium Rivets | 0.340          | 15kN  | 316 Stainless Steel |